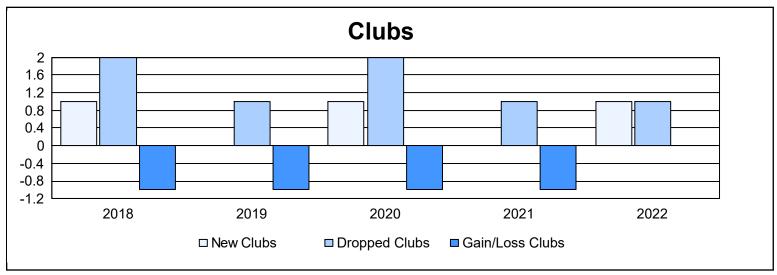

District 4 C5

As of June 2022 Cumulative

| Year      | New<br>Clubs | Dropped<br>Clubs | Gain/<br>Loss<br>Clubs | New<br>Members | Charter<br>Members | Reinstate<br>Members | Transfer<br>Members | Total<br>Member<br>Added | Total<br>Members<br>Dropped | Gain/<br>Loss<br>Members |
|-----------|--------------|------------------|------------------------|----------------|--------------------|----------------------|---------------------|--------------------------|-----------------------------|--------------------------|
| 2017-2018 | 1            | 2                | -1                     | 123            | 43                 | 17                   | 9                   | 192                      | 340                         | -148                     |
| 2018-2019 | 0            | 1                | -1                     | 110            | 0                  | 21                   | 9                   | 140                      | 197                         | -57                      |
| 2019-2020 | 1            | 2                | -1                     | 115            | 36                 | 18                   | 13                  | 182                      | 212                         | -30                      |
| 2020-2021 | 0            | 1                | -1                     | 114            | 6                  | 12                   | 22                  | 154                      | 221                         | -67                      |
| 2021-2022 | 1            | 1                | 0                      | 174            | 32                 | 6                    | 21                  | 233                      | 170                         | 63                       |
| Average   | 1            | 1                | -1                     | 127            | 23                 | 15                   | 15                  | 180                      | 228                         | -48                      |